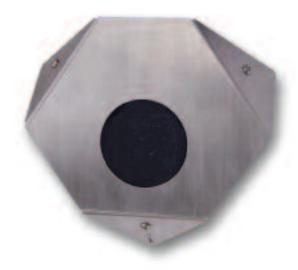

## Color Vandal Resistant Corner Mount Camera with 2.9mm Lens

Our color vandal resistant corner mount camera offers HAD\* technology and a 2.9mm lens. Additional features include a low smear level, which prevents glare in dark conditions, pre-set auto exposure and turbo AGC (automatic gain control). The heavy duty housing is built to withstand the blows from a 10 pound sledge hammer.

Housing Heavy duty stainless steel

Operating Temperature -20° to 122°F
S/N Ratio Greater then 50 dB
Video Output 1.0 Vp-p 75 ohm

Power Consumption 200 ma

Power Supply 12V DC @ 500 ma required

Dimensions 5.1"W x 3.3"H